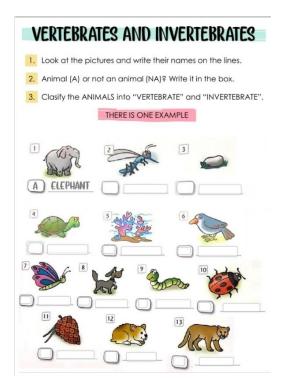

rade 5. Worksheet 1. Date: 31.08.22

Lesson: Types of Animals and Plants

## I.Tick the correct answer

- 1. What is uncommon among human beings and birds?
- 2. The only animal whose babies drink their mothers milk are called\_\_\_\_\_
- 3. Where are the egg laying animals found?
- 4. Alligators and crocodiles are \_\_\_\_\_
- 5. Turtle, tortoise, snakes and lizards belong to the group of \_\_\_\_\_

## II. Fill in the blanks

- 1. \_\_\_\_\_ reproduce by laying eggs and hatching them.
- 2. are found only in USA and China.
- 3. Crocodiles are better adapted to living in \_\_\_\_\_.
- 4. Snakes are reptiles without \_\_\_\_\_.

## III. Name the body coverings of the animals

- 1.Snail
- 2. Turtle
- 3. Fish
- 4. Snake
- 5. Frog

## IV.Identify the vertebrates and invertebrate and name them